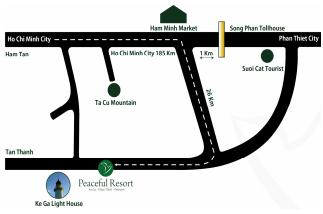

### TRANSPORTATION

Distance from Ho Chi Minh City is 195 km Transportation time by car/ bus is 4 hours